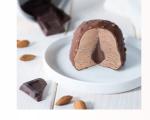

01234

Chocolate ice cream with chocolate coating, chocolate sauce and almond bits with sugar.

Tel ?

Gelato with flavour of pistachio and almond covered with grain pistachio and filled with pistachio topping